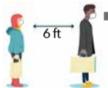

Mantentener el distanciamento social (6 pies) entre clientes y empleados

Si es posible, proporcionar opcion de recogida y entrega en la acera,para que los clientes limiten contacto personal