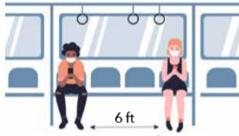

#### Al Tomar el Tren, Vehiculo Compartido o Transito Masivo:

- Use una Mascara facial
- Use desinfectantes de manos antes y despues
- Al compartir al automovil, abra las ventanas si es posible